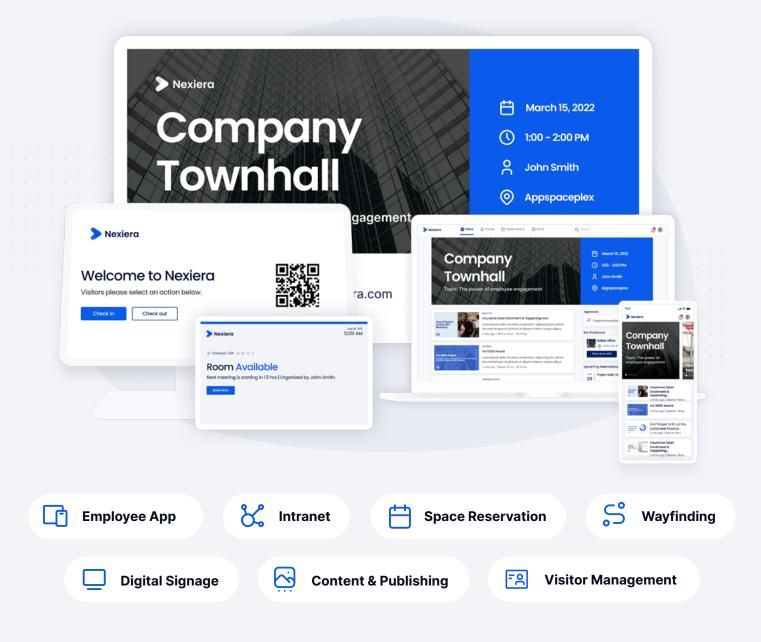

## **ABOUT US**

Appspace is the workplace experience platform for communications and workplace management. It's the first to combine a modern intranet (powered by Beezy), space reservation, digital signage, and more – all in a single, easy-to-use platform. Now organizations can replace siloed products that are costly to integrate and unite their physical and digital workplace. More than 150 Fortune 500 companies, and 10 million on-site, remote, and frontline employees, are using Appspace to make work a more connected and engaging experience.